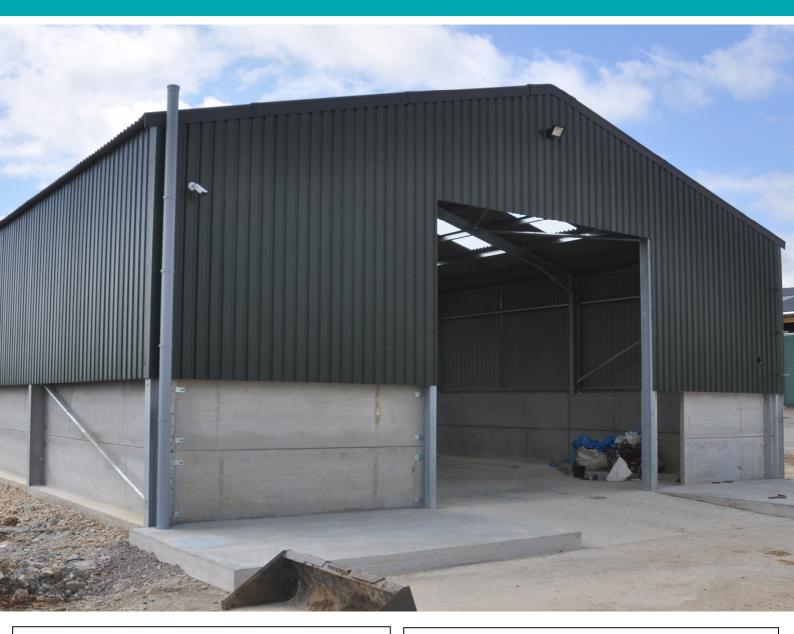

## 1 The Straw Barn, Chedglow Field Farm, Upper Chedglow, Malmesbury, Wiltshire, SN16 9HA

A brand new secure steel portal frame unit situated just outside the quiet hamlet of Chedglow near Crudwell. The property benefits from an up and over roller shutter door, a personnel door to the side, a smooth concrete floor and a large outside yard.

Chedglow is situated within easy reach of Malmesbury, Tetbury and Cirencester.

- 4,000 sq ft of industrial space.
- Services: Mains water & electricity (32 amp 1 phase and 13 amp twin phase).
- Modern insulated building.
- WC facilities.
- To let as a whole: £24,000pa exclusive.
- Available immediately.
- Viewing by appointment; contact Andrew Stibbard on 07915 668232.